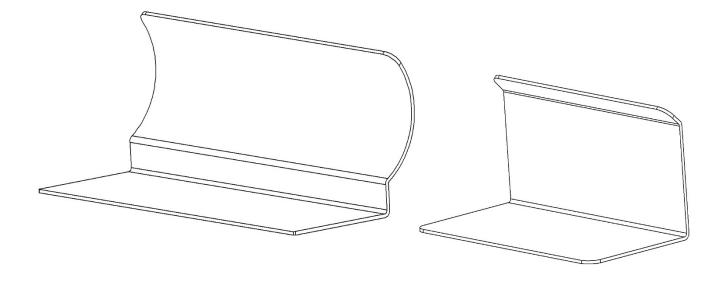

## Intended use

Arm and leg guard intended to support and keep the patient's arm and leg on the OR-table during surgery and transport. The product is to be used by medical professionals within a medical facility.

# Technical specification

| Article no. | UDI-DI         | Maximum<br>load | Dimension<br>(H x W x L) | Weight | Material |
|-------------|----------------|-----------------|--------------------------|--------|----------|
| 10-552      | 07350111831646 | 10 kg           | 230 x 230 x 565 mm       | 1,5 kg | PETG     |
| 10-554      | 07350111831660 | 10 kg           | 210 x 200 x 400 mm       | 0,9 kg | PETG     |
| 10-556      | 07350111832667 | 10 kg           | 230 x 230 x 300 mm       | 0,8 kg | PETG     |