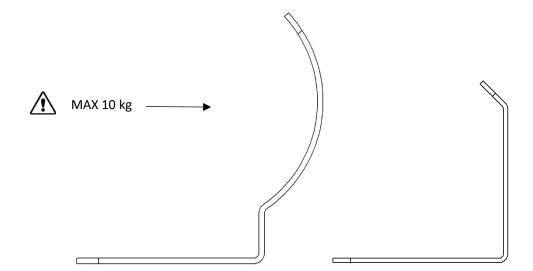

# Safety regulation

Maximum load: 10 kg in even distribution, according to EN 60601-1 and EN 60601-2.

Before use, ensure correct function!