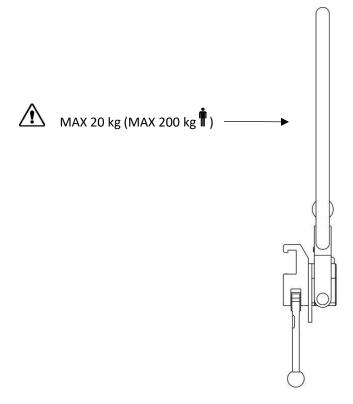

# 🖍 Safety regulation

Maximum load: 20 kg in even distribution, corresponding to a patient weight of 200 kg, according to EN 60601-1 and EN 60601-2.

Before use, ensure correct function!

Service and preventive maintenance shall be performed by authorized personnel.

# Technical specification

| Maximum workload      | 20 kg in even distribution, corresponding to a patient weight of 200 kg, according to EN 60601-1 and EN 60601-2. |
|-----------------------|------------------------------------------------------------------------------------------------------------------|
| Weight                | 2,8 kg                                                                                                           |
| Dimension (H x W x L) | 370 x 40 x 630 mm                                                                                                |
| Material side rail    | Stainless steel<br>Aluminum                                                                                      |