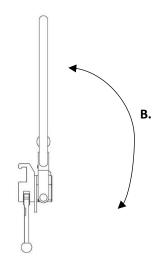

nt information related to safety. Follow these instructions carefully.



Read User Manual before use! It is important to fully understand the content of the user manual before attempting to use the equipment.



2021-04-23 Document number: M10-530EN rev.01

### Intended use

Safety side rail for stabilizing and acting as a protective and supporting barrier for the patient on the OR-table during surgery. The product is to be used by medical professionals within a medical facility.

# 🖍 Safety regulation

Maximum load: 20 kg in even distribution, corresponding to a patient weight of 200 kg, according to EN 60601-1 and EN 60601-2.

Before use, ensure correct function!

Service and preventive maintenance shall be performed by authorized personnel.



## Installation



Position adjustment





#### Maintenance

Service, preventive maintenance, adjustment and repair shall be performed by authorized personnel only. Altering the construction without a written consent from the manufacturer, is strictly forbidden.

#### Cleaning

Clean with antiseptic detergent with pH 6 - 8 and warm water. Ethanol can be used on metal surfaces. Wipe dry with soft cloth. Do not use strong acidic or alkaline detergent.

#### Control

Check that there are no loose parts and that there is no damage to any part. Check the lock function of the side rail. If cover is used check that it is clean and is not damaged.

#### Annual service

Once a year the side rail shall be carefully cleaned, moving parts shall be lubricated, the locking function shall be tested.



|     |                          | Version