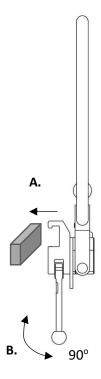

symbol indicates important information related to safety. Follow these instructions carefully.



Read User Manual before use! It is important to fully understand the content of the user manual before attempting to use the equipment.



2021-04-23 Document number: M10-530EN rev.01

### Intended use

Safety side rail for stabilizing and acting as a protective and supporting barrier for the patient on the OR-table during surgery. The product is to be used by medical professionals within a medical facility.

# 🖍 Safety regulation

Maximum load: 20 kg in even distribution, corresponding to a patient weight of 200 kg, according to EN 60601-1 and EN 60601-2.

Before use, ensure correct function!

Service and preventive maintenance shall be performed by authorized personnel.



## Installation



Position adjustment





#### Maintenance

Service, preventive maintenance, adjustment and repair shall be performed by authorized personnel only. Altering the construction without a written consent from the manufacturer, is strictly forbidden.

#### Cleaning

Clean with antiseptic detergent with pH 6 - 8 and warm water. Ethanol can be used on metal surfaces. Wipe dry with soft cloth. Do not use strong acidic or alkaline detergent.

#### Control

Check that there are no loose parts and that there is no damage to any part. Check the lock function of the side rail. If cover is used check that it is clean and is not damaged.

#### Annual service

Once a year the side rail shall be carefully cleaned, moving parts shall be lubricated, the locking function shall be tested.



|     |