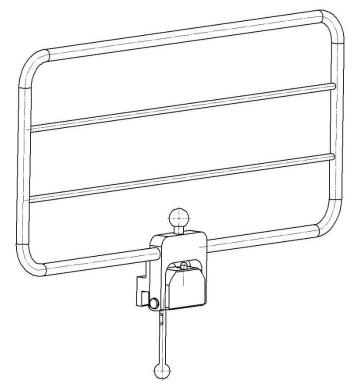

# Safety side rail 10-530

### Intended use

Safety side rail for stabilizing and acting as a protective and supporting barrier for the patient on the OR-table during surgery. The product is to be used by medical professionals within a medical facility.