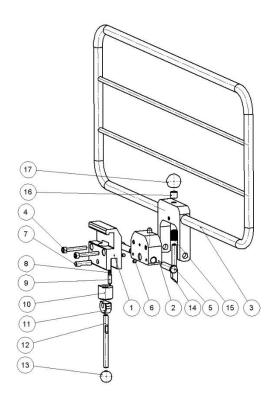

#### Annual service

Once a year the side rail shall be carefully cleaned, moving parts shall be lubricated, the locking function shall be tested.

|     |                          | Version: | 10-530      | 10-530-US   | 10-530-UK   |
|-----|--------------------------|----------|-------------|-------------|-------------|
|     | Description              | Pcs.     | Article no. | Article no. | Article no. |
| 1.  | Clamp body               | 1        | 10460       | 10975       | 11272       |
| 2.  | Pivot                    | 1        | 10474       | 10474       | 10474       |
| 3.  | Frame                    | 1        | 10977       | 10977       | 10977       |
| 4.  | Screw MC6S M6x40 FZB     | 2        | -           | -           | -           |
| 5.  | Shaft                    | 2        | 11359       | 11359       | 11359       |
| 6.  | Set screw MSK6SS M5x5 FZ | 2        | -           | -           | -           |
| 7.  | Shaft                    | 1        | 10009       | 10009       | 10009       |
| 8.  | Spring                   | 1        | 10013       | 10013       | 10013       |
| 9.  | Pressure pin             | 1        | 10012       | 10012       | 10012       |
| 10. | Plunger                  | 1        | 10711       | 10711       | 10711       |
| 11. | Eccentric                | 1        | 11165       | 11165       | 11165       |
| 12. | Lock handle              | 1        | 10014       | 10014       | 10014       |
| 13. | Ball                     | 1        | K20M8S      | K20M8S      | K20M8S      |
| 14. | Locking pin              | 1        | 10363       | 10363       | 10363       |
| 15. | Spring                   | 1        | 10761       | 10761       | 10761       |
| 16. | Spacer                   | 1        | 10458       | 10458       | 10458       |
| 17. | Ball                     | 1        | K25M8S      | K25M8S      | K25M8S      |