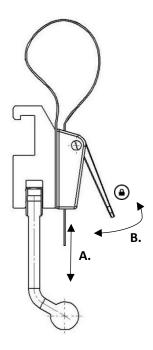

Warning! This symbol indicates important information related to safety. Follow these instructions carefully.



Read User Manual before use! It is important to fully understand the content of the user manual before attempting to use the equipment.



2020-10-X30

Document number: M10-370EN rev.01

## Intended use

Wrist clamp intended for fixation of patient lower arm during surgery. The product is to be used by medical professionals within a medical facility.



# Safety regulations

Maximum load: 40 kg with retained safety factor according to EN 60601-1 och EN 60601-2.

Before use, ensure correct function!

Service and preventive maintenance shall be performed by authorized personnel.

## User instruction

#### Installation





### Strap adjustment



#### Maintenance

Service, preventive maintenance, adjustment and repair shall be performed by authorized personnel only. Altering the construction without a written consent from the manufacturer, is strictly forbidden.

### Cleaning

Clean with antiseptic detergent with pH 6-8 and warm water. Ethanol can be used on metal surfaces. Wipe dry with soft cloth. Do not use strong acidic or alkaline detergent.

#### Control

Check that there is no damage to any part of the wrist clamp. Check the locking functions of the clamp and strap.

#### Annual service

Once a year the wrist strap shall be carefully cleaned, moving parts shall be lubricated, the locking function shall be tested.



| No. | Description        | Pcs | Article no. |
|-----|--------------------|-----|-------------|
| 1.  | Cl