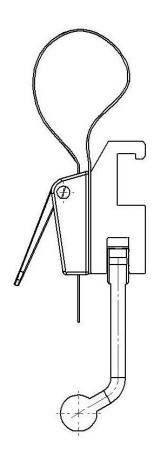

Warning! This symbol indicates important information related to safety. Follow these instructions carefully.



Read User Manual before use! It is important to fully understand the content of the user manual before attempting to use the equipment.



2020-10-X30

Document number: M10-370EN rev.01

## Intended use

Wrist clamp intended for fixation of patient lower arm during surgery. The product is to be used by medical professionals within a medical facility.



# Safety regulations

Maximum load: 40 kg with retained safety factor according to EN 60601-1 och EN 60601-2.

Before use, ensure correct function!

Service and preventive maintenance shall be performed by authorized personnel.

## User instruction

#### Installation





### Strap adjustment



#### Maintenance

Service, prev