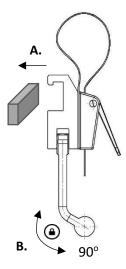

Warning! This symbol indicates important information related to safety. Follow these instructions carefully.



Read User Manual before use! It is important to fully understand the content of the user manual before attempting to use the equipment.



2020-10-X30

Document number: M10-370EN rev.01

## Intended use

Wrist clamp intended for fixation of patient lower arm during surgery. The product is to be used by medical professionals within a medical facility.



# Safety regulations

Maximum load: 40 kg with retained safety factor according to EN 60601-1 och EN 60601-2.

Before use, ensure correct function!

Service and preventive maintenance shall be performed by authorized personnel.

## User instruction

#### Installation





### Strap adjustment



#### Maintenance

Service, preventive maintenance, adjustment and repair shall be performed by authorized personnel only. Altering the construction without a written consent from the manufacturer, is strictly forbidden.

### Cleaning

Clean with antiseptic detergent with pH 6-8 and warm water. Ethanol can be used on metal surfaces. Wipe dry with soft cloth. Do not use strong acidic or alkaline detergent.

#### Control

Check that there is no damage to any part of the wrist clamp. Check the locking functions of the clamp and strap.

#### Annual service

Once a year the wrist strap shall be carefully cleaned, moving parts shall be lubricated, the locking function shall be tested.



| No. | Description        | Pcs | Article no. |
|-----|--------------------|-----|-