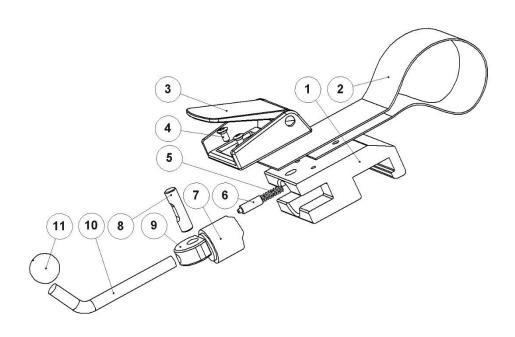

#### Annual service

Once a year the wrist strap shall be carefully cleaned, moving parts shall be lubricated, the locking function shall be tested.

| No. | Description        | Pcs | Article no. |
|-----|--------------------|-----|-------------|
| 1.  | Clamp housing      | 1   | 10074       |
| 2.  | Strap              | 1   | 10096       |
| 3.  | Strap lock         | 1   | 10944       |
| 4.  | Screw MKFT M4x8 A2 | 2   | -           |
| 5.  | Spring             | 1   | 10013       |
| 6.  | Pressure pin       | 1   | 10012       |
| 7.  | Plunger            | 1   | 10711       |
| 8.  | Shaft              | 1   | 10009       |
| 9.  | Eccentric          | 1   | 11165       |
| 10. | Lever              | 1   | 10014       |
| 11. | Ball               | 1   | K20M8S      |